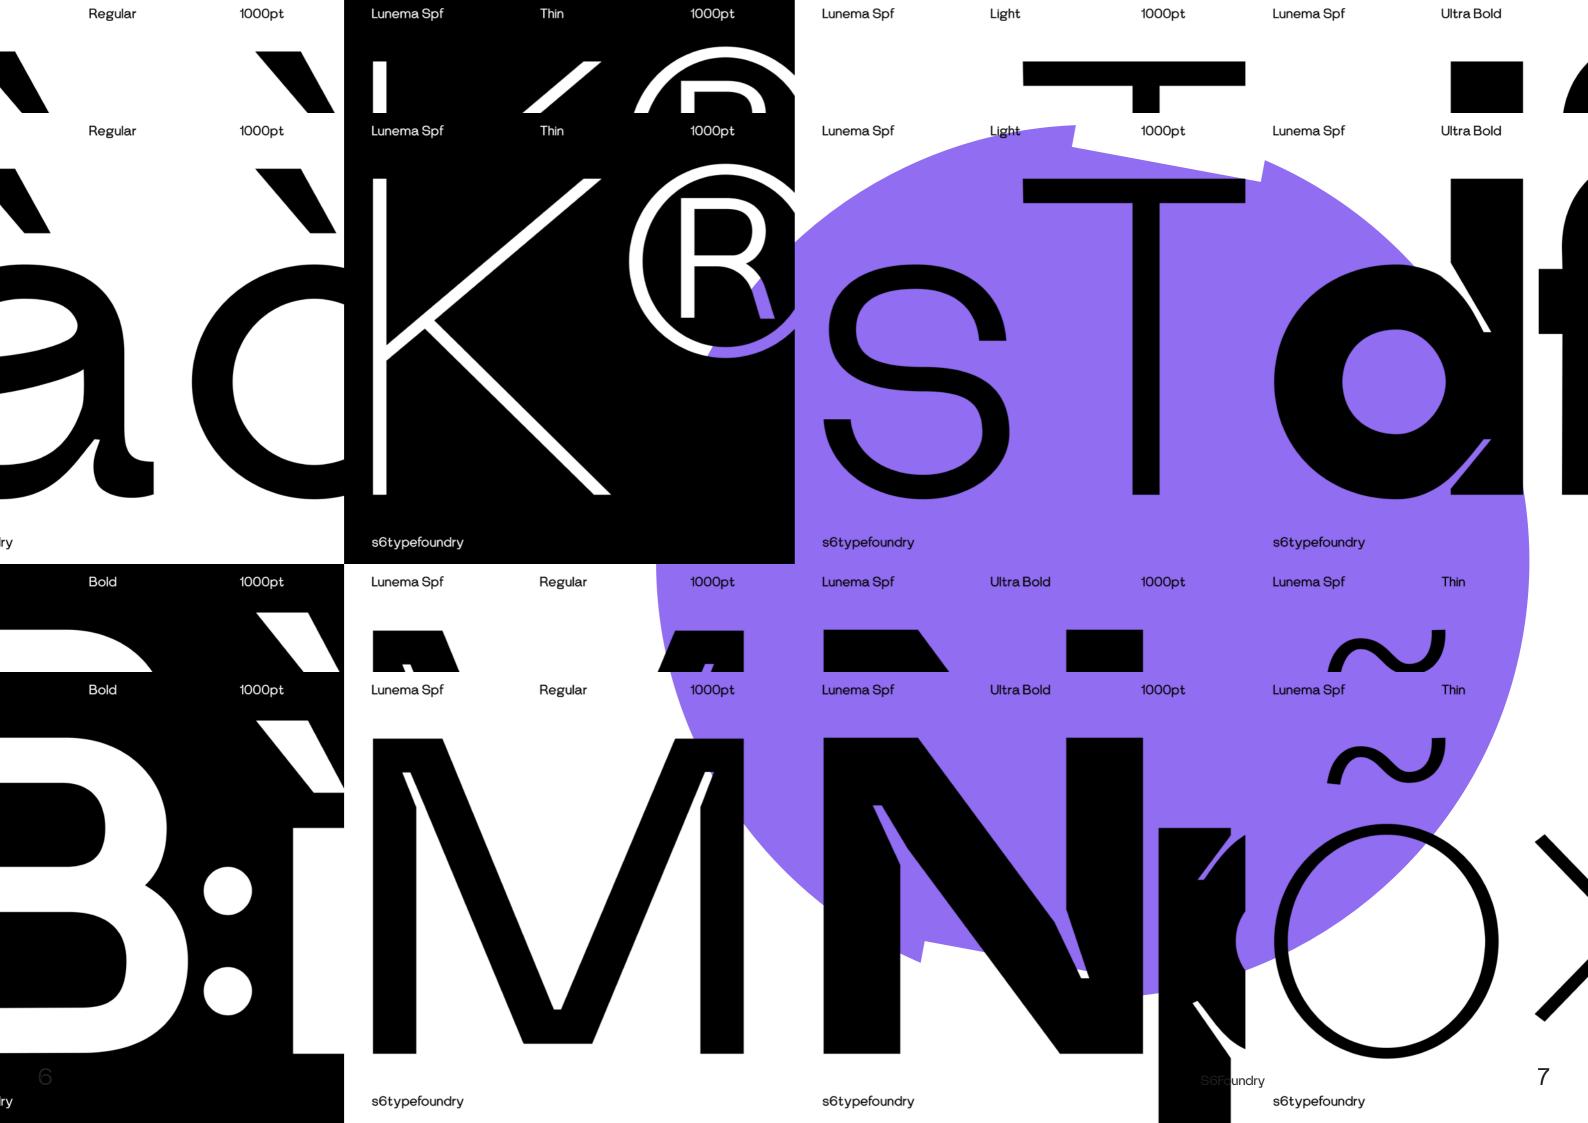

The Lunema family includes five weights, with their relative Italics

## Lunemalnktaps

S6Foundry .

Thin Italic Light Italic Regular Reqular Italic Bold **Bold Italic** Ultra Bold Ultra Bold Italic

ÁĂÄÄĄÃABBBBBCCĆČÇDD DDĐĎEEEEEEÉÉÉÊËËĒ FFFFGGGGGGHHHHHIIIII JJJJKKKKLLLL<u>LLLLMMMM</u> NNŇNÑOOOÓÔÖÒÒŌÕPPP PPPPQQQRRRRRRRSSSSSS SSSSTTTTTŤŢÚÛÜÙŰŪŪŲ VVWWWXXYÝŶŸŶZŹŽŽ aáăâaaaáaabbbbbbcccč dddddddeeeeeééêëèèèé éééêęffffffggggggghhhhhhh nnnnńňnnnooóôöòőôóôöòőô qqqpppppppprrrrrŕřŗŕřṛsssśš śšęśśęśśęśtttttttuuûuuuuu úûüùvvvwwwwwxxxyyÿỳźżż Þßßææøøfifl11112222333334 44555666777888999000(()) ???!!{{}}\$€€£¥@&&&©©™™