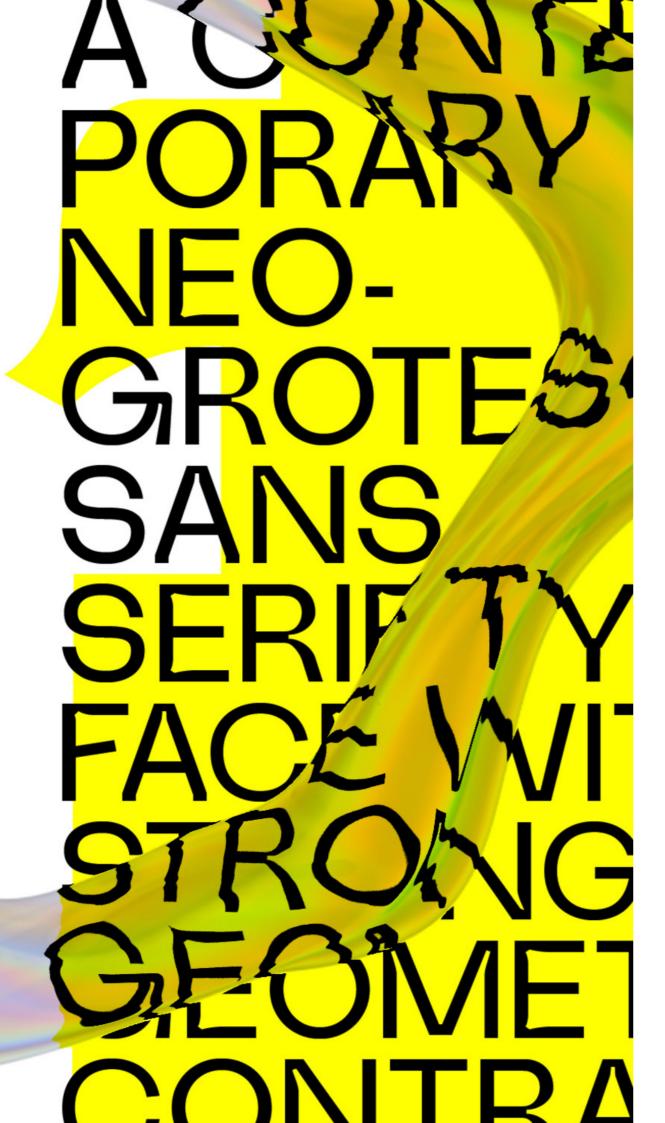

Lunema is a highly stylized contemporary neo-grotesque sans serif typeface with strong geometric contrasts. The font to be highly legible in smaller point sizes due to the distinct deep ink traps.

All 10 styles have an extended Latin glyph set with alternatives and ligatures. Lunema is perfectly suited for headlines, large-format prints, brand identities, social media, advertising, editorial design, posters, magazines, logos, headings, and more.