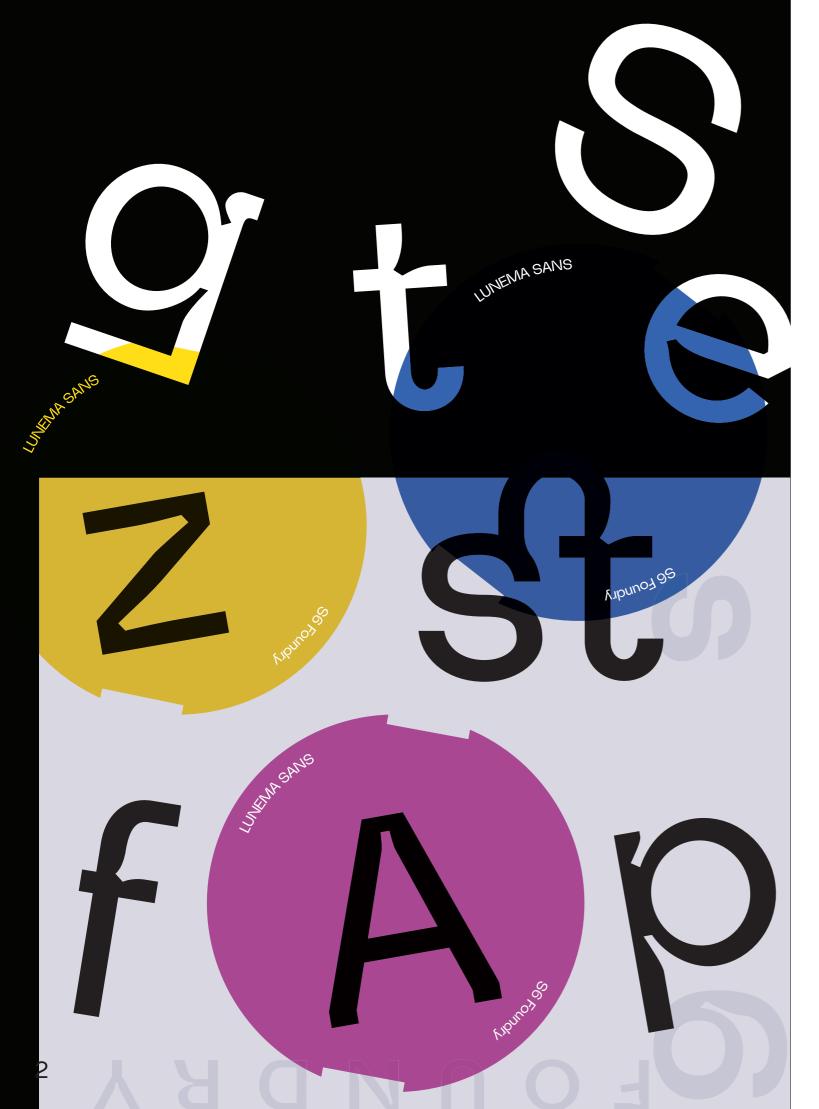

Lunema is a highly stylized contemporary neo-grotesque sans serif typeface with strong geometric contrasts. The font to be highly legible in smaller point sizes due to the distinct deep ink traps.

All 10 styles have an extended Latin glyph set with alternatives and ligatures. Lunema is perfectly suited for headlines, large-format prints, brand identities, social media, advertising, editorial design, posters, magazines, logos, headings, and more.

The Lunema family includes five weights, with their relative Italics