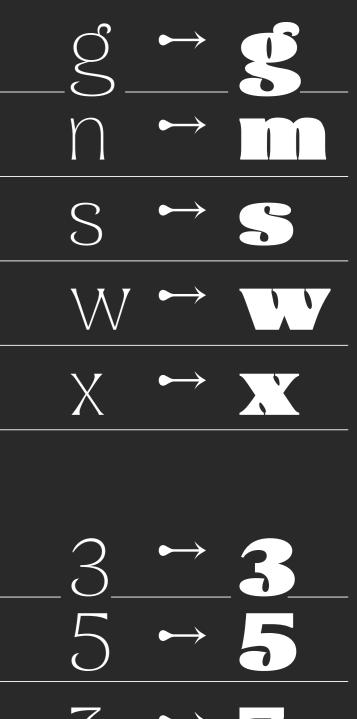

 $\frac{M}{N} \rightarrow \mathbf{N}$   $\frac{M}{N} \rightarrow \mathbf{N}$   $\frac{M}{N} \rightarrow \mathbf{N}$   $\frac{M}{N} \rightarrow \mathbf{N}$   $\frac{M}{N} \rightarrow \mathbf{N}$ 

2

How positively whimsical it would be to stand shoulder to shoulder, hovering over sneeze guards, sharing soup ladles to scoop an odd assortment of pudding, three grapes, a heap of rotini pasta, and a drumstick onto a plate.