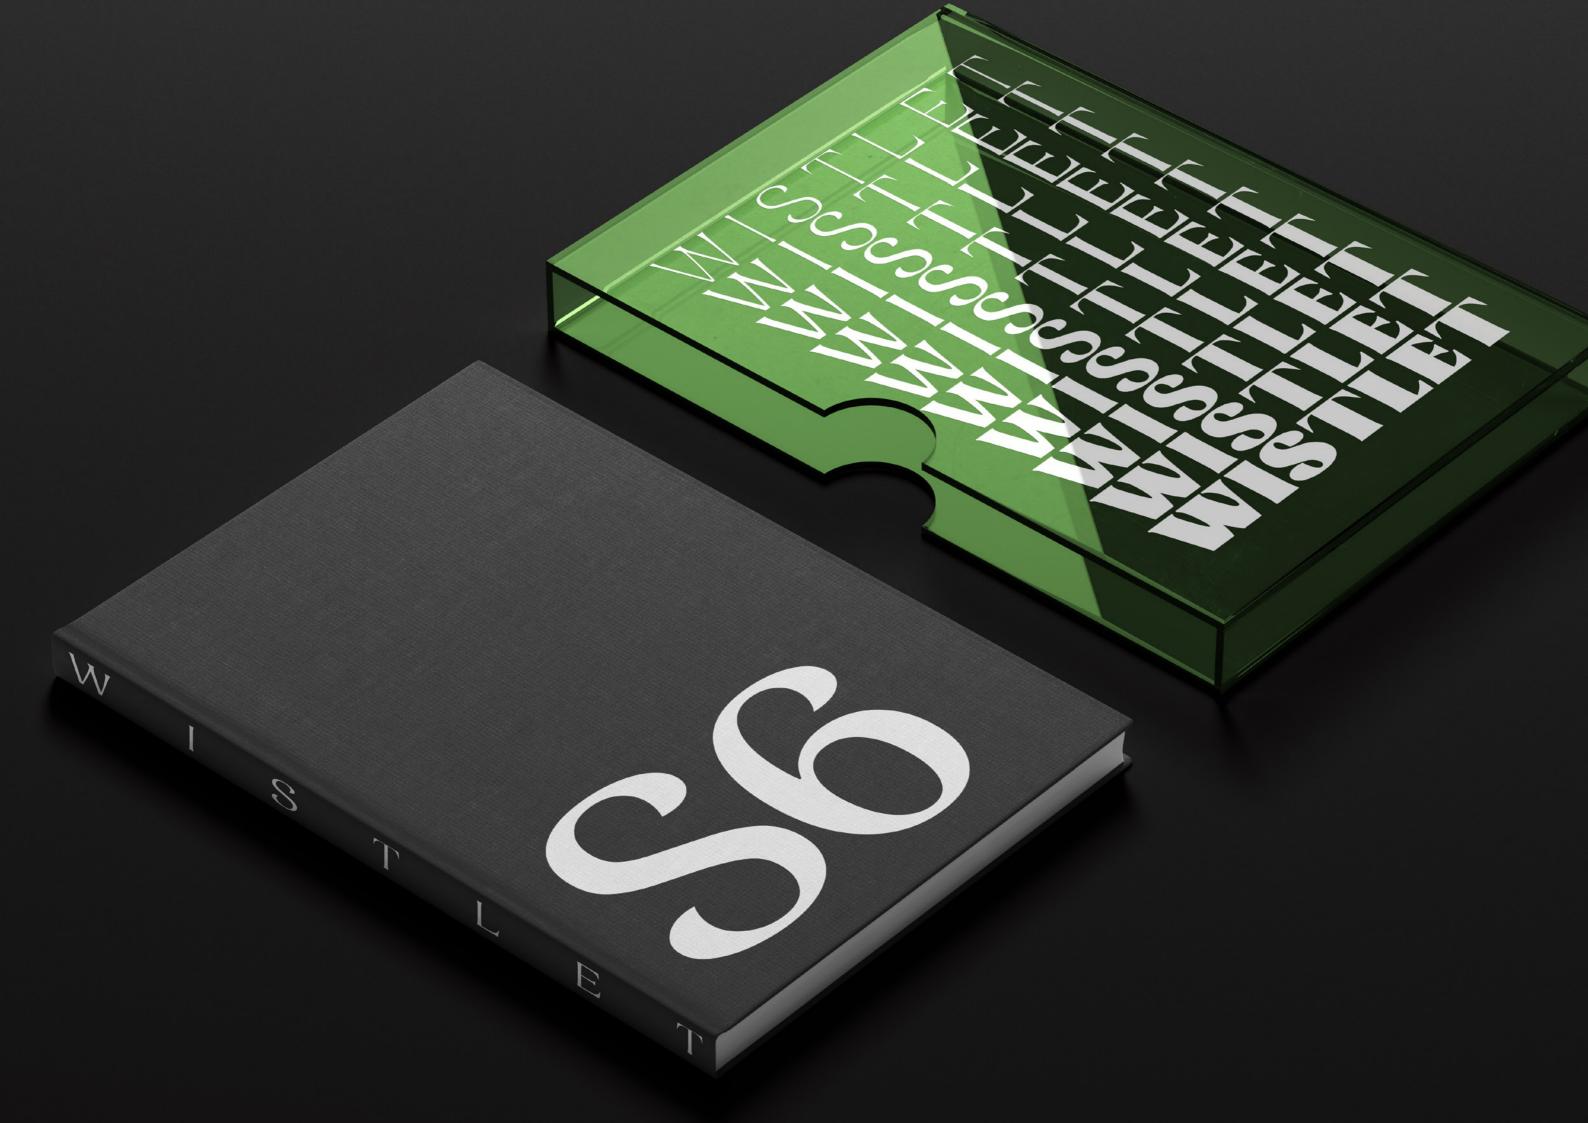

# 

Wistlet\* is a stylistic <u>display font ideal</u> for {branding} project that requires that extra «special» sensation#

### WISTLET IS AN ELEGANTLY CURVED TYPE FAMILY BASED ON A SERIF TYPEFACE WITH WHIMSICAL CURVES EXTENDING THROUGH THE WEIGHTS.

2 F  $\mathbb{V}$ 27S ZFZ 2 Δ Δ  $\mathbb{I}$ K Δ Δ Δ  $\square$ D Δ Ц ZZ ZZ R Δ F F V 22 R E Å 27 Π  $\sqrt{}$ 