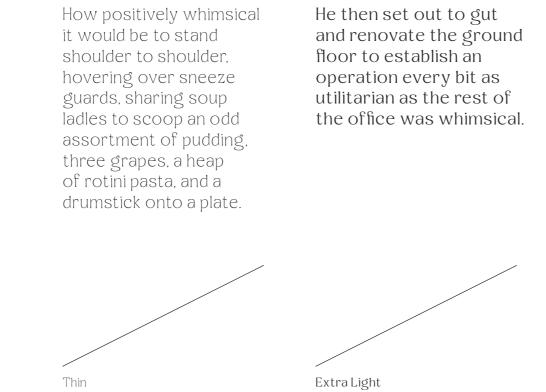

## Wistlet Thin Wistlet Extra light Wistlet Light Wistlet Book Wistlet Regular

**Full Latin** language support 390 Glyphs

Wistlet Ultra Bold

 $\mathbf{O}$ 

6

 $\frac{M}{N} \rightarrow \mathbf{N}$   $\frac{M}{N} \rightarrow \mathbf{N}$   $\frac{M}{N} \rightarrow \mathbf{N}$   $\frac{M}{N} \rightarrow \mathbf{N}$   $\frac{M}{N} \rightarrow \mathbf{N}$ 

2

How positively whimsical it would be to stand shoulder to shoulder, hovering over sneeze guards, sharing soup ladles to scoop an odd assortment of pudding, three grapes, a heap of rotini pasta, and a drumstick onto a plate.

Light

VdL's invocation of the Bauhaus might seem a little whimsical at a time when Europe is facing the double whammy of a pandemic and a climate emergency, but it does make quite a bit of sense.

Book

How positively whimsical it would be to stand shoulder to shoulder, hovering over sneeze guards, sharing soup ladles to scoop an odd assortment of pudding, three grapes, a heap of rotini pasta, and a drumstick onto a plate.