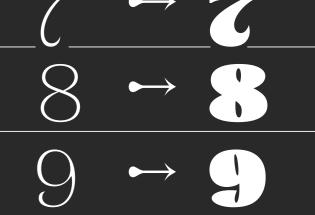

 $\frac{M}{N} \rightarrow \mathbf{N}$   $\frac{M}{N} \rightarrow \mathbf{N}$   $\frac{M}{N} \rightarrow \mathbf{N}$   $\frac{M}{N} \rightarrow \mathbf{N}$   $\frac{M}{N} \rightarrow \mathbf{N}$ 

2

How positively whimsical it would be to stand shoulder to shoulder, hovering over sneeze guards, sharing soup ladles to scoop an odd assortment of pudding, three grapes, a heap of rotini pasta, and a drumstick onto a plate.